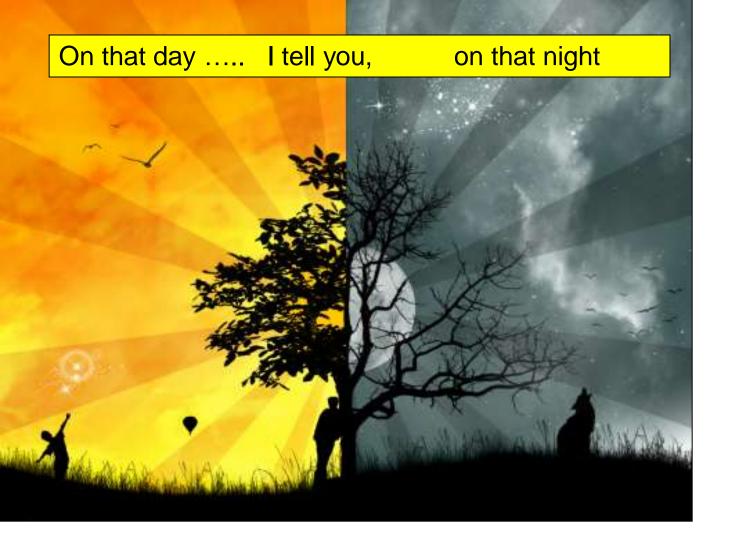

Notice Jesus says that his coming will be at both night and day. The earth is round! And his return has world wide consequences.

I tell you, on that night two people will be in one bed; one will be taken and the other left.

Two women will be grinding grain together; one will be taken and the other left.

The separation will be as close as husband and wife. The believer is taken and the unbeliever left.

Salvation has to be a personal individual issue, although all believers share in the blessings. Notice again that it suggests night and day activities.