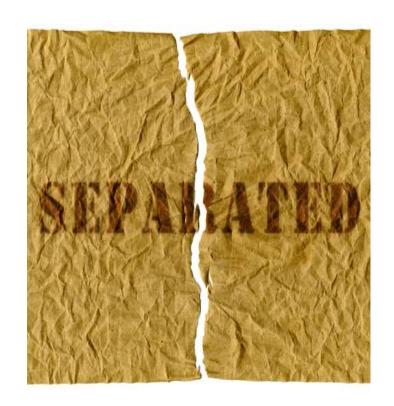

The second of the 2 judgements, one by water, the other by fire prophesy the final judgement of the earth.

If Jesus is to be 'revealed', all will see him, as we see in the separation that will occur. For believers, his coming will be a joy, for those who reject him it will be fearful.

Two women will be grinding grain together; one will be taken and the other left.

The separation will be as close as husband and wife. The believer is taken and the unbeliever left.

Salvation has to be a personal individual issue, although all believers share in the blessings. Notice again that it suggests night and day activities.