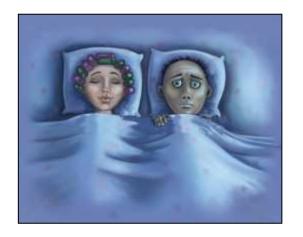

Notice Jesus says that his coming will be at both night and day. The earth is round! And his return has world wide consequences.

I tell you, on that night two people will be in one bed; one will be taken and the other left.

Two women will be grinding grain together; one will be taken and the other left.

The separation will be as close as husband and wife. The believer is taken and the unbeliever left.

Salvation has to be a personal individual issue, although all believers share in the blessings. Notice again that it suggests night and day activities.