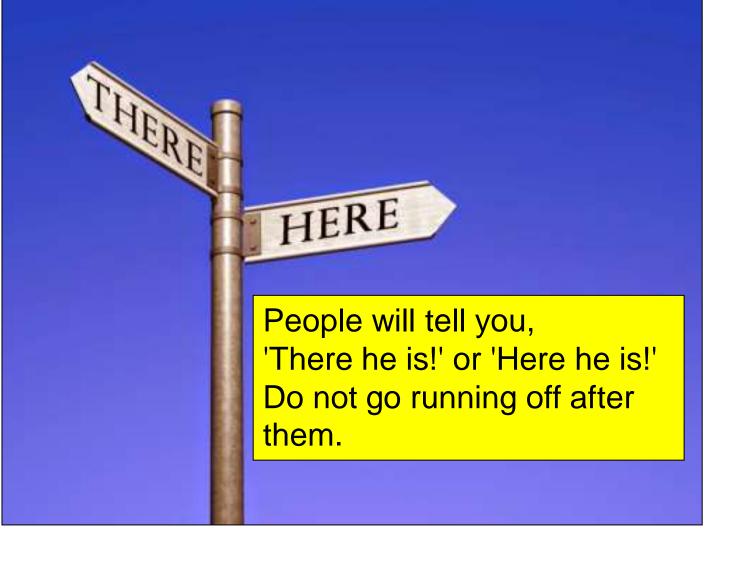

Jesus replied, "The coming of the kingdom of God is not something that can be observed, nor will people say, 'Here it is,' or 'There it is,' because the kingdom of God is in your midst."

within and among

The signs of his coming are not to be found the way they are looking. The Kingdom was among them (ie the Jews) because the King was present But it is "within" (not them personally) but is an internal rule of God in the hearts of believers.