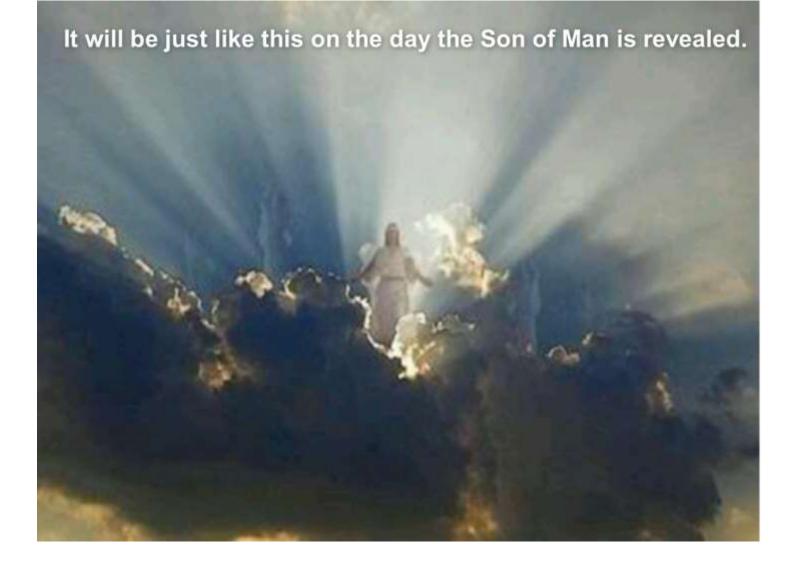

The return of Jesus as King will be plain for all to see. It suggests that there will be no "secret rapture" as many present day teachers claim.

We he comes, he will be visible to all and everybody will know.

The second of the 2 judgements, one by water, the other by fire prophesy the final judgement of the earth.

If Jesus is to be 'revealed', all will see him, as we see in the separation that will occur. For believers, his coming will be a joy, for those who reject him it will be fearful.