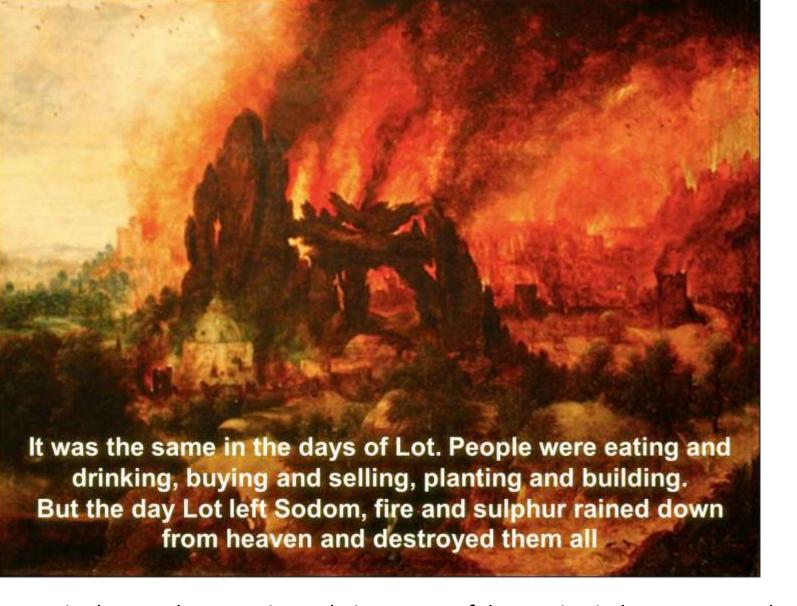

# The state of the World

Just as it was in the days of Noah, so also will it be in the days of the Son of Man. People were eating, drinking, marrying and being given in marriage up to the day Noah entered the ark. Then the flood came and destroyed them all.

For many people, just as in Noah's time, they assume nothing is going to happen until it is too late.

Again the people not caring or being aware of the coming judgement proved to be too late for the inhabitants of Sodom. It will be the same at the end of time.